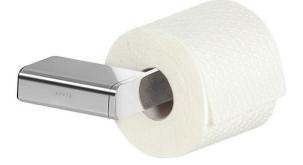

Brand: Geesa, Netherlands

Name: Shift Chrome – Toilet roll holder

without cover

Item Code: 9909-02R

Designer: Geesa
Color / Finish: Chrome

Dimensions: Overall (LxWxH in cm)

20.2 x 7.7x 3.0 cm

## Product info:

· Finishing: Chrome

• Material: Brass; Stainless steel

• Mounting type: Screws

Mounting set included: Yes

• Center to center distance (mm): 24

Follow cleaning instructions and avoid using any harmful chemicals. Failure to do so voids the warranty.