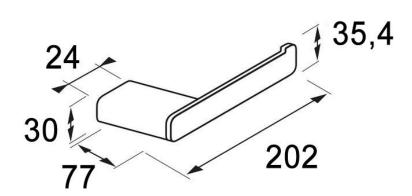

Brand: Geesa, Netherlands

Name: Shift Chrome – Toilet roll holder

without cover

Item Code: 9909-02R

Designer: Geesa
Color / Finish: Chrome

Dimensions: Overall (LxWxH in cm)

20.2 x 7.7x 3.0 cm

## Product info:

· Finishing: Chrome

• Material: Brass; Stainless steel

• Mounting type: Screws

Mounting set included: Yes

• Center to center distance (mm): 24

Follow cleaning instructions and avoid using any harmful chemicals. Failure to do so voids the warranty.